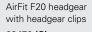

63470 (S) 63471 (Std) 63472 (L)

AirFit F20 for Her headgear with headgear clips 63473 (S)