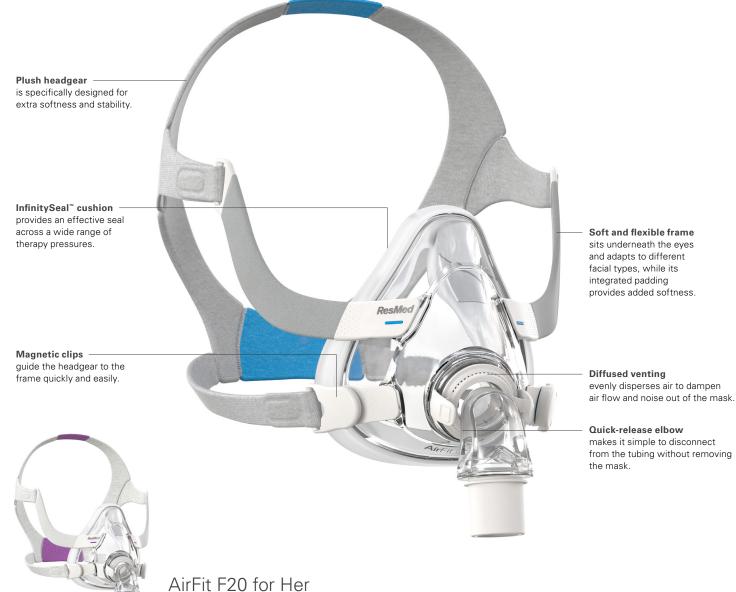

## Easily fits them and everyone in between

Finding the right mask fit for a broad range of patients can be challenging. That's why we created the AirFit<sup>™</sup> 20 series – masks that are specially-designed to fit all patients, regardless of facial profile. The AirFit F20 is designed to perform across a wide range of therapy pressures, and fit a remarkable 97% of patients in a recent international fitting study.<sup>1-3</sup>



ResMed.com/AirFitF20



### AirFit F20 highlights



Designed specifically for women.



# ResMed is the #1 mask brand preferred by patients.⁴

### AirFit F20 components



#### Product codes

#### Complete mask systems (Includes frame system + headgear)

| AirFit F20: Small          | 63400 |
|----------------------------|-------|
| AirFit F20: Medium         | 63401 |
| AirFit F20: Large          | 63402 |
| AirFit F20 for Her: Small  | 63403 |
| AirFit F20 for Her: Medium | 63404 |





63470 (S) 63471 (Std) 63472 (L)



AirFit F20 for Her headgear with headgear clips 63473 (S)