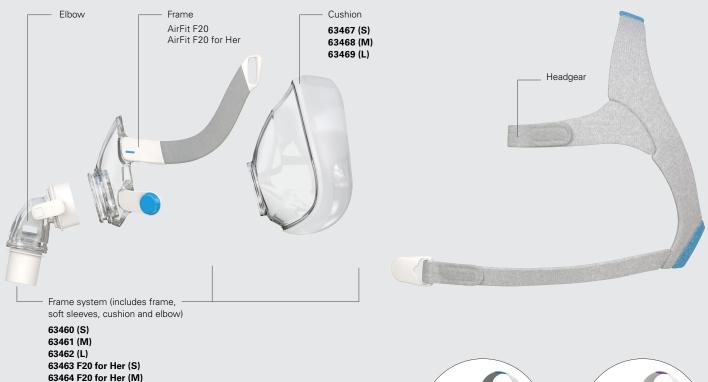

### AirFit F20 components

#### Product codes

#### Complete mask systems (Includes frame system + headgear)

| AirFit F20: Small          | 63400 |
|----------------------------|-------|
| AirFit F20: Medium         | 63401 |
| AirFit F20: Large          | 63402 |
| AirFit F20 for Her: Small  | 63403 |
| AirFit F20 for Her: Medium | 63404 |

63470 (S) 63471 (Std) 63472 (L)

AirFit F20 for Her headgear with headgear clips 63473 (S)