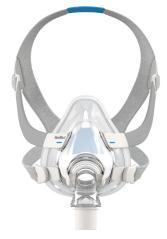

## Easily fits them and everyone in between

Finding the right mask fit for a broad range of patients can be challenging. That's why we created the AirFit<sup>™</sup> 20 series – masks that are specially-designed to fit all patients, regardless of facial profile. The AirFit F20 is designed to perform across a wide range of therapy pressures, and fit a remarkable 97% of patients in a recent international fitting study.<sup>1-3</sup>

ResMed.com/AirFitF20