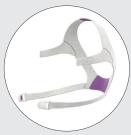

20 series – masks that are specially-designed to fit all patients, regardless of facial profile. The AirFit F20 is designed to perform across a wide range of therapy pressures, and fit a remarkable 97% of patients in a recent international fitting study.<sup>1-3</sup>



ResMed.com/AirFitF20



### AirFit F20 highlights



Designed specifically for women.



# ResMed is the #1 mask brand preferred by patients.⁴

### AirFit F20 components



#### Product codes

#### Complete mask systems (Includes frame system + headgear)

| AirFit F20: Small          | 63400 |
|----------------------------|-------|
| AirFit F20: Medium         | 63401 |
| AirFit F20: Large          | 63402 |
| AirFit F20 for Her: Small  | 63403 |
| AirFit F20 for Her: Medium | 63404 |





63470 (S) 63471 (Std) 63472 (L)



AirFit F20 for Her headgear with headgear clips 63473 (S)